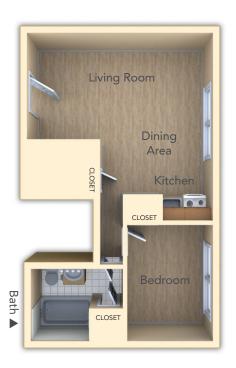

apartment in Wynnefield? Schedule your tour today. metropolitan wynnefield. Apartment homes for living.

### **APARTMENT FEATURES**

- Huge Floor Plans
- Balconies Available
- Eat-In Kitchens
- Hardwood Flooring
- Window Treatments
- Individually Controlled Air Conditioning
- Intercom System

### **COMMUNITY FEATURES**

- Cat Friendly
- Elevator Building
- Controlled Access Building
- Laundry Facilities
- Off-Street Parking
- Garage Parking Available
- Furnished Apartments Available
- Professional On-Site Maintenance by Metropolitan Management
- 24-Hour Emergency Maintenance Service



# the metropolitan wynnefield

5000 Woodbine Avenue | Philadelphia, PA 19131

For more pictures and details on this apartment and many others, visit yourMetropolitan.com/wynnefield

### Junior One Bedroom



Two Bedroom



#### One Bedroom



### Two Bedroom, 1.5 bath, Balcony



### THE METROPOLITAN DIFFERENCE

### CERTIFIED PERSONNEL:

All personnel have met rigorous pre-employment standards - including drug testing, criminal background and DMV checks, and professional reference verification.

### TRAINED PERSONNEL:

All personnel complete training - and have an average tenure of more than 10 years of service.

### 24-HOUR MAINTENANCE:

Our call center is open 24 hours a day, 7 days a week - immediately responding to emergencies and addressing non-emergency issues within 24 hours.\*

#### **CERTIFIED MOVE IN'S:**

All apartment homes must satisfy a rigorous process of inspection and repair – before you move in.

### **RESIDENT REFERRAL PROGRAM:**

We love referrals – and we reward our resi