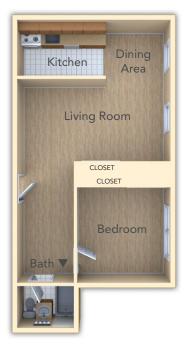

your tour today. metropolitan wynnefield. Apartment homes for living.

### **APARTMENT FEATURES**

- Huge Floor Plans
- Balconies Available
- Eat-In Kitchens
- Hardwood Flooring
- Window Treatments
- Individually Controlled Air Conditioning
- Intercom System

### **COMMUNITY FEATURES**

- Cat Friendly
- Elevator Building
- Controlled Access Building
- Laundry Facilities
- Off-Street Parking
- Garage Parking Available
- Furnished Apartments Available
- Professional On-Site Maintenance by Metropolitan Management
- 24-Hour Emergency Maintenance Service



# the metropolitan wynnefield

5000 Woodbine Avenue | Philadelphia, PA 19131

For more pictures and details on this apartment and many others, visit yourMetropolitan.com/wynnefield

### Junior One Bedroom



Two Bedroom



#### One Bedroom



### Two Bedroom, 1.5 bath, Balcony



### THE METROPOLITAN DIFFERENCE

### CERTIFIED PERSONNEL:

All personnel have met rigorous pre-employment standards - including drug testing, criminal background and DMV checks, and professional reference verification.

### TRAINED PERSONNEL:

All personnel complete training - and have an average tenure of more than 10 years of service.

### 24-HOUR MAINTENANCE:

Our call center is open 24 hours a day, 7 days a week - immediately responding to emergencies and addressing non-emergency issues within 24 hours.\*

#### **CERTIFIED MOVE IN'S:**

All apartment homes must satisfy a rigorous process of inspection and repair – before you move in.

### **RESIDENT REFERRAL PROGRAM:**

We love referrals – and we reward our residents for referrals.

### **RESIDEN