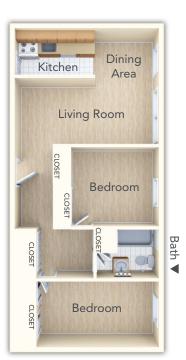

ynnefield? Schedule your tour today. metropolitan wynnefield. Apartment homes for living.

### **APARTMENT FEATURES**

- Huge Floor Plans
- Balconies Available
- Eat-In Kitchens
- Hardwood Flooring
- Window Treatments
- Individually Controlled Air Conditioning
- Intercom System

### **COMMUNITY FEATURES**

- Cat Friendly
- Elevator Building
- Controlled Access Building
- Laundry Facilities
- Off-Street Parking
- Garage Parking Available
- Furnished Apartments Available
- Professional On-Site Maintenance by Metropolitan Management
- 24-Hour Emergency Maintenance Service



# the metropolitan wynnefield

5000 Woodbine Avenue | Philadelphia, PA 19131

For more pictures and details on this apartment and many others, visit yourMetropolitan.com/wynnefield

### Junior One Bedroom



Two Bedroom



#### One Bedroom



### Two Bedroom, 1.5 bath, Balcony



### THE METROPOLITAN DIFFERENCE

### CERTIFIED PERSONNEL:

All personnel have met rigorous pre-employment standards - including drug testing, criminal background and DMV checks, and professional reference verification.

### TRAINED PERSONNEL:

All personnel complete training - and have an average tenure of more than 10 years of service.

### 24-HOUR MAINTENANCE:

Our call center is open 24 hours a day, 7 days a week - immediately responding to emergencies and addressing non-emergency issues within 24 hours.\*

#### **CERTIFIED MOVE IN'S:**

All apartment homes must satisfy a rigorous process of inspection and repair – before you move in.

### **RESIDENT REFERRAL PROGRAM:**

We love referrals – and we reward our residents for refer