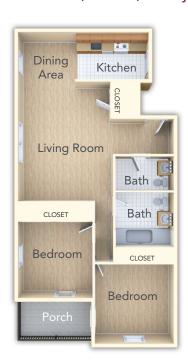

ld. Apartment homes for living.

### **APARTMENT FEATURES**

- Huge Floor Plans
- Balconies Available
- Eat-In Kitchens
- Hardwood Flooring
- Window Treatments
- Individually Controlled Air Conditioning
- Intercom System

### **COMMUNITY FEATURES**

- Cat Friendly
- Elevator Building
- Controlled Access Building
- Laundry Facilities
- Off-Street Parking
- Garage Parking Available
- Furnished Apartments Available
- Professional On-Site Maintenance by Metropolitan Management
- 24-Hour Emergency Maintenance Service



# the metropolitan wynnefield

5000 Woodbine Avenue | Philadelphia, PA 19131

For more pictures and details on this apartment and many others, visit yourMetropolitan.com/wynnefield

### Junior One Bedroom



Two Bedroom



#### One Bedroom



### Two Bedroom, 1.5 bath, Balcony



### THE METROPOLITAN DIFFERENCE

### CERTIFIED PERSONNEL:

All personnel have met rigorous pre-employment standards - including drug testing, criminal background and DMV checks, and professional reference verification.

### TRAINED PERSONNEL:

All personnel complete training - and have an average tenure of more than 10 years of service.

### 24-HOUR MAINTENANCE:

Our call center is open 24 hours a day, 7 days a week - immediately responding to emergencies and addressing non-emergency issues within 24 hours.\*

#### **CERTIFIED MOVE IN'S:**

All apartment homes must satisfy a rigorous process of inspection and repair – before you move in.

### **RESIDENT REFERRAL PROGRAM:**

We love referrals – and we reward our residents for referrals.

### **RESIDENT FEEDBACK:**

We value your feedback